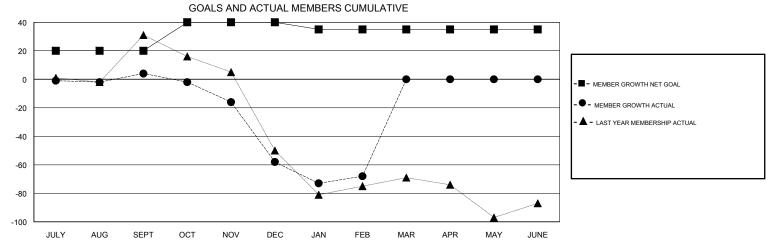

## JOE AL PICONE **LOCATION TEXAS GMT CA** Clubs Members RESULTS FOR 2017-2018 RESULTS FOR 2017-2018 NEW CLUB GOAL NEW CLUBS DROPPED CLUBS MEMBER GROWTH NET MEMBER GROWTH DROPPED QUARTER QUARTER GOAL ACTUAL MEMBERS ACTUAL (including transfers) 0 0 20 43 36 JULY/AUG/SEPT JULY/AUG/SEPT 20 37 96 OCT/NOV/DEC OCT/NOV/DEC 0 0 -5 50 1 46 JAN/FEB/MAR JAN/FEB/MAR 0 0 0 0 0 0 APR/MAY/JUNE APR/MAY/JUNE